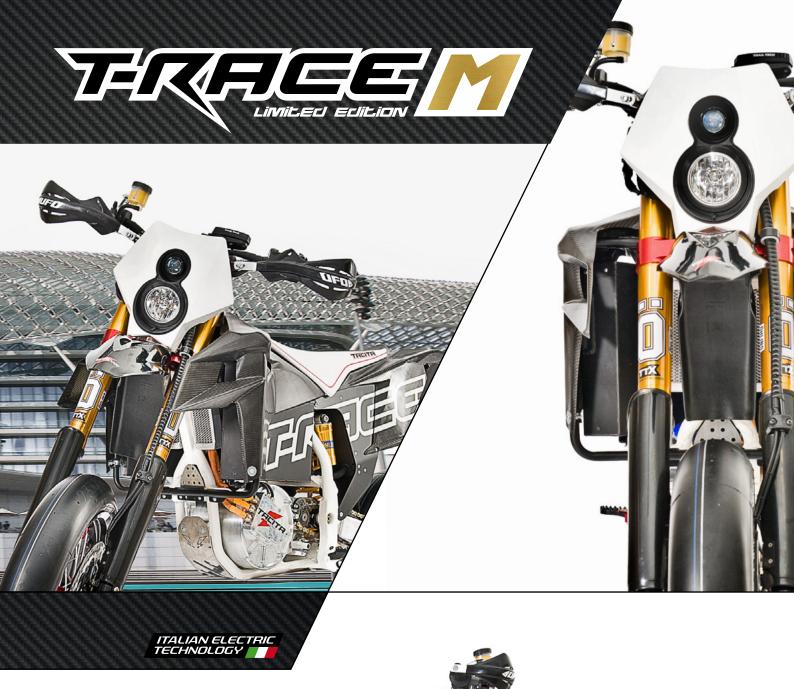

**ENGINE: ELECTRIC ASYNCHRONOUS THREE-PHASE INDUCTION** 

**MAPPINGS: MUD AND SPORT** 

**COOLING SYSTEM: LIQUID-TYPE, WITH CIRCUITS FOR MOTOR AND CONTROLLER** 

**TRANSMISSION: 5-SPEED GEARBOX WITH HYDRAULIC CLUTCH** 

TRACTION BATTERY: LI-PO LYTHIUM POLYMER BATTERY 4.0 kWh or 5.3 kWh

**BATTERY LIFE: UP TO 2000 CYCLES TO 80% INITIAL CAPACITY** 

**MAX POWER: 27 kW** 

MAX RPM: 9000

MAX TORQUE: 55 Nm

WHEEL BASE: 1470 mm

FRAME: SPLIT SINGLE-BEAM IN CROME-MOLYBDENUM

FRONT SUSPENSION: UPSIDE-DOWN OHLINS TTX TELESCOPIC HYDRAULIC FORK, WITH ADVANCED AXLE 48 mm DIAM.

REAR SUSPENSION: PROGRESSIVE LINK WITH OHLINS FULLY ADJUSTABLE SUSPENSION UNIT. COMPRESSION AT HIGH

AND LOW SPEED AND SEPARATELY ADJUSTABLE REBOUND DAMPING

**SUSPENSION TRAVEL: 270 mm** 

FRONT WHEEL: 3.5 x 17" - TYRES 120/70-17 PIRELLI DIABLO SBK

FRONT BRAKE: BREMBO RADIALLY MOUNTED 4 PISTONS CALLIPERS FLOATING DISC, 320 mm DIAMETER

REAR WHEEL: 4.25 x 17" – TYRES 160/60-17 PIRELLI DIABLO SBK

REAR BRAKE: 220 mm DISC

**REGENERATIVE BRAKING** 

**2 MAPS ENGINE BRAKE: NO ENGINE BRAKE (2-STROKE ENGINE STYLE)** 

OR WITH ENGINE BRAKE (4-STROKE ENGINE STYLE) AND REGENERATIVE BRAKING

**BODY:** KEVLAR AND CARBON FIBER