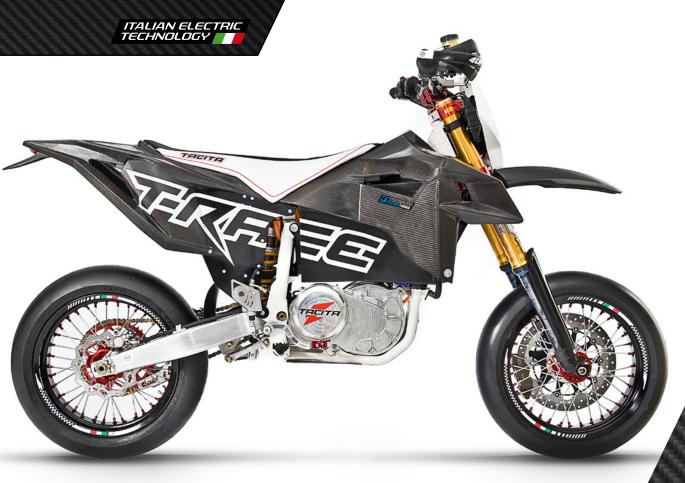

**ENGINE: ELECTRIC ASYNCHRONOUS THREE-PHASE INDUCTION** 

**MAPPINGS: MUD AND SPORT** 

**COOLING SYSTEM: LIQUID-TYPE, WITH CIRCUITS FOR MOTOR AND CONTROLLER** 

**TRANSMISSION: 5-SPEED GEARBOX WITH HYDRAULIC CLUTCH** 

TRACTION BATTERY: LI-PO LYTHIUM POLYMER BATTERY 4.0 kWh or 5.3 kWh

**BATTERY LIFE: UP TO 2000 CYCLES TO 80% INITIAL CAPACITY** 

**MAX POWER: 27 kW** 

MAX RPM: 9000

MAX TORQUE: 55 Nm

WHEEL BASE: 1470 mm

FRAME: SPLIT SINGLE-BEAM IN CROME-MOLYBDENUM

FRONT SUSPENSION: UPSIDE-DOWN OHLINS TTX TELESCOPIC HYDRAULIC FORK, WITH ADVANCED AXLE 48 mm DIAM.

REAR SUSPENSION: PROGRESSIVE LINK WITH OHLINS FULLY ADJUSTABLE SUSPENSION UNIT. COMPRESSION AT HIGH

AND LOW SPEED AND SEPARATELY ADJUSTABLE REBOUND DAMPING

**SUSPENSION TRAVEL: 270 mm** 

FRONT WHEEL: 3.5 x 17" - TYRES 120/70-17 PIRELLI DIABLO SBK

FRONT BRAKE: BREMBO RADIALLY MOUNTED 4 PISTONS CALLIPERS FLOATING DISC, 320 mm DIAMETER

REAR WHEEL: 4.25 x 17" – TYRES 160/60-17 PIRELLI DIABLO SBK

REAR BRAKE: 220 mm DISC

**REGENERATIVE BRAKING** 

**2 MAPS ENGINE BRAKE: NO ENGINE BRAKE (2-STROKE ENGINE STYLE)** 

OR WITH ENGINE BRAKE (4-STROKE ENGINE STYLE) AND REGENERATIVE BRAKING

**BODY:** KEVLAR AND CARBON FIBER