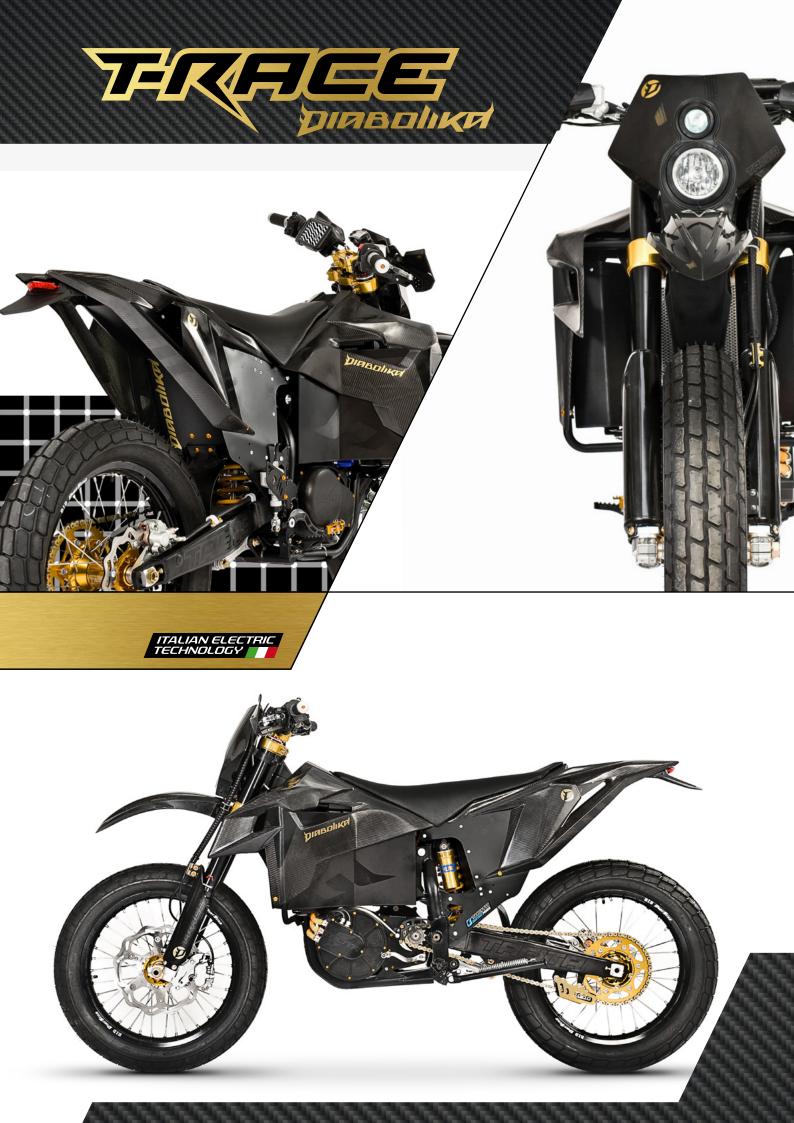

**ENGINE: ELECTRIC ASYNCHRONOUS THREE-PHASE INDUCTION MAPPINGS: ECO AND SPORT COOLING SYSTEM: LIQUID-TYPE, WITH CIRCUITS FOR MOTOR AND CONTROLLER** TRANSMISSION: 5-SPEED GEARBOX WITH HYDRAULIC CLUTCH TRACTION BATTERY: LI-PO LYTHIUM POLYMER BATTERY 5.3 kWh or 10.6 kWh **BATTERY LIFE: UP TO 4000 CYCLES TO 80% INITIAL CAPACITY** MAX POWER: 25 kW MAX RPM: 8000 MAX TORQUE: 60 Nm WHEEL BASE: 1440 mm FRAME: SPLIT SINGLE-BEAM IN CROME-MOLYBDENUM **GROUND CLEARANCE: 220 mm** FRONT SUSPENSION: UPSIDE DOWN MARZOCCHI TELESCOPIC HYDRAULIC FORK WITH ADVANCED AXLE 45 mm DIAM **REAR SUSPENSION: PROGRESSIVE LINK WITH OHLINS FULLY ADJUSTABLE SUSPENSION UNIT. COMPRESSION AT** HIGH AND LOW SPEED AND REBOUND DAMPING SEPARATELY ADJUSTABLE **SUSPENSION TRAVEL: 190 mm** FRONT WHEEL: 2.15 X 19" - TYRES 130/80-19 FRONT BRAKE: FLOATING DISC 300 mm DIAMETER **REAR WHEEL: 2.15 X 19" – TYRES 140/80-19** 

**REAR BRAKE: 220 mm DISC** 

## **REGENERATIVE BRAKING**

2 MAPS ENGINE BRAKE: NO ENGINE BRAKE (2-STROKE ENGINE STYLE)

OR WITH ENGINE BRAKE (4-STROKE ENGINE STYLE) AND REGENERATIVE BRAKING

**LIGHTS:** FULL LED

**BODY: KEVLAR AND CARBON FIBER** 

APPROVED FOR PASSENGER